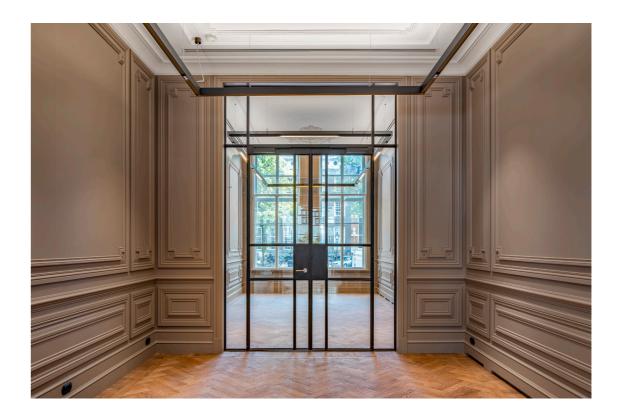

## **Overview**

Building on centuries of expertise in steel mastery, we have crafted our SL30 profile to embody strength, elegance, and precision. This unique profile seamlessly merges the robustness of solid steel with a distinctively sharp-edged aesthetic, resulting in an exceptionally slim design. With a width of just 30 mm (1 3/16"), our SL30 profile not only exudes superior aesthetics but also offers unmatched handling and versatility, making it the perfect choice to add a bespoke touch to any interior space.

- Patented profile system with unique 30 mm (1 <sup>3</sup>/<sub>16</sub>") sightlines, providing unmatched aesthetics.
- MHB is the exclusive developer and manufacturer of all its steel profile systems, allowing for optimal adaptability and quality control. Customisable true divided or simulated divided glass partitioning and glass stops.
- Create harmony with consistent detailing for interior and exterior configurations in your project.
- Available in any RAL colour or actual precious metals such as bronze for a unique and durable finish.