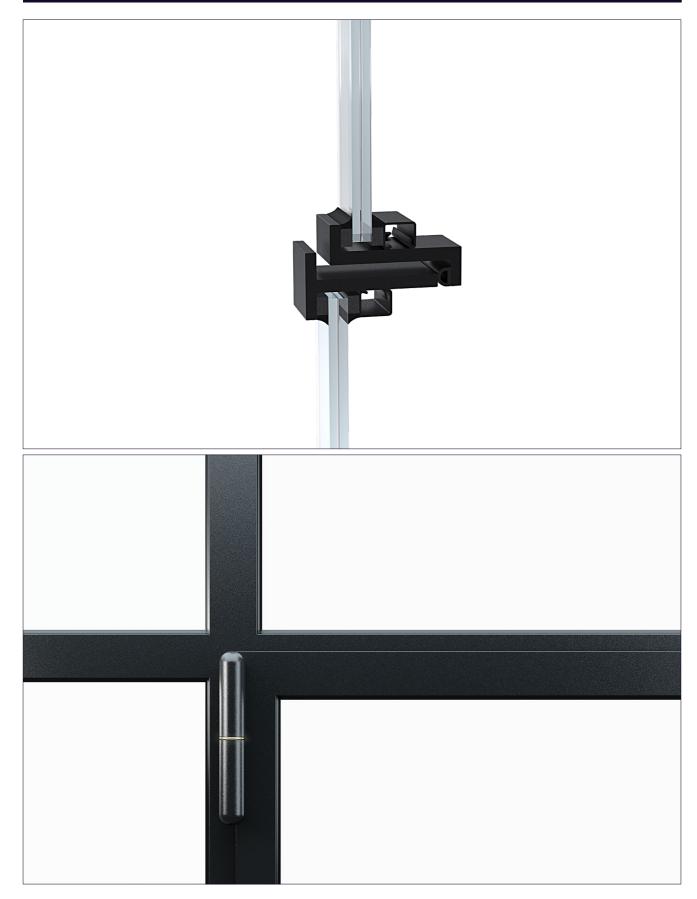

## MHB SL30 Profile system 30 mm / 1 <sup>3</sup>/16" width | Solid steel profiles | Sharp-edged

## **Overview**

Building on centuries of expertise in steel mastery, we have crafted our SL30 profile to embody strength, elegance, and precision. This unique profile seamlessly merges the robustness of solid steel with a distinctively sharp-edged aesthetic, resulting in an exceptionally slim design. With a width of just 30 mm (1 3/16"), our SL30 profile not only exudes superior aesthetics but also offers unmatched handling and versatility, making it the perfect choice to add a bespoke touch to any interior space.

- Patented profile system with unique 30 mm (1 <sup>3</sup>/<sub>16</sub>") sightlines, providing unmatched aesthetics.
- MHB is the exclusive developer and manufacturer of all its steel profile systems, allowing for optimal adaptability and quality control. Customisable true divided or simulated divided glass partitioning and glass stops.
- Create harmony with consistent detailing for interior and exterior configurations in your project.
- Available in any RAL colour or actual precious metals such as bronze for a unique and durable finish.