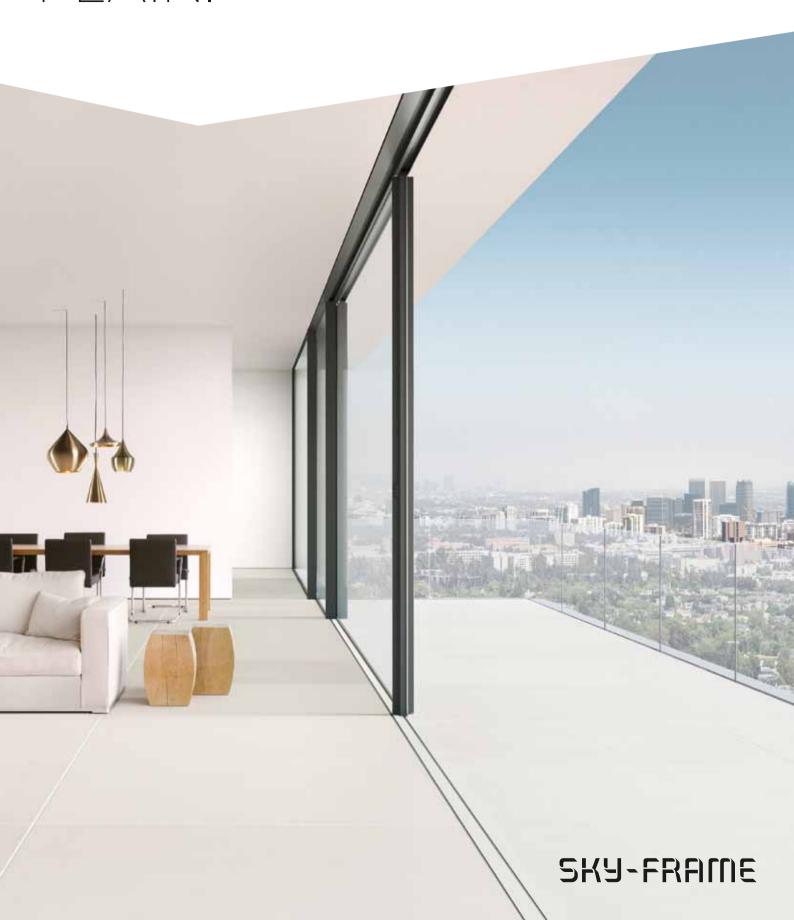

## **OPTION**

What makes the Sky-Frame Plain so special is the hidden, seamless transition between the inside and the outside that is completely flush with the floor. The sliding window glides over an opening in the floor with a width of just  $10 \text{ mm} / \frac{3}{8}$ " inches. The space between the narrow tracks is covered with the same flooring material as the interior of the room, which enhances a smooth transition between indoors and outdoors. Once the doors are open, this seamless transition creates a visually and tactilely pleasing effect – especially for those who love to go barefoot, both young and old.