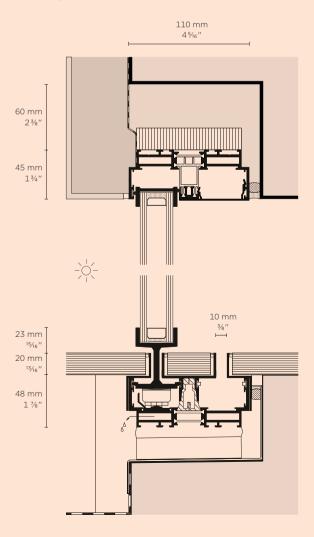

## Vertical section

Floor and ceiling connection (scale 1:5) ADA compliant

## **OPTION**

What makes the Sky-Frame Plain so special is the hidden, seamless transition between the inside and the outside that is completely flush with the floor. The sliding window glides over an opening in the floor with a width of just  $10 \text{ mm} / \frac{3}{8}$ " inches. The space between the narrow tracks is covered with the same flooring material as the interior of the room, which enhances a smooth transition between indoors and outdoors. Once the doors are open, this seamless transition creates a visually and tactilely pleasing effect – especially for those who love to go barefoot, both young and old.